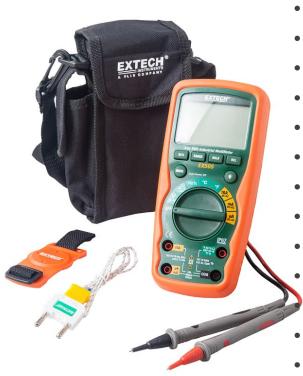

## **Heavy Duty Industrial Multimeter**

- Rugged and reliable with IP67 waterproofing
- 4000 count LCD display
- True RMS
- AC/DC voltage measurements to 1000V
- AC/DC current measurements to 10A
- Resistance measurements to  $40M\Omega$
- Capacitance testing to 100µF
- Frequency (electrical) testing from 5Hz to 1kHz
- Frequency (electronic) testing from 0.001Hz to 10MHz
- Duty cycle from 0.1 to 99.9%

Temperature testing from -4 to 1382°F (-20 to 750°C)

- Continuity/diode testing
- 1000V input protection on all functions
- Data hold and relative hold
- Double-moulded, ultra-tough housing
- Drop-proof to a height of 6 feet (2.9m)

## What's Included?

- Heavy Duty Industrial Multimeter
- **Double Molded Test Leads**
- Magnetcic Hanging Strap
- Type K Bead Wire Temperature Probes
- Carrying Case
- 9V Battery