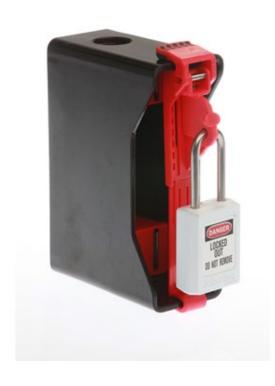

## **Eintac Port Lockout Device**

New from Total Lockout is this innovative multi-use, safety lockout device used for locking out electrical isolation port/socket on electric and hybrid vehicles.

Also known as the Manual Service Disconnect (MSD).

- Universal device fits all isolation ports
- Accepts any padlock up to 6.5mm dia shackle PADLOCK NOT INCLUDED
- Can be fitted without the use of any tools.
- Device grips the side wall of the isolation port & locked in place with safety padlock.
- Device prevents workers fingers coming in to contact with live electrical terminals.
- Made from Glass Filled Acetyl