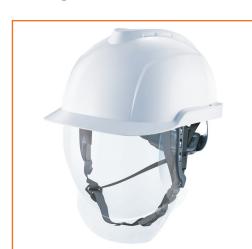

**// GLOVE STORAGE BAG** 

// ARC FLASH FACE SHIELD

**//**CONTINUITY TESTER

// INSULATED REVERSIBLE RATCHET 3/8" SQ. DR

// INSULATED 3/8" EXTENSION BAR 125mm

// INSULATED SOCKET 3/8" 12PT 10mm

// INSULATED SOCKET 3/8" 12PT 13mm