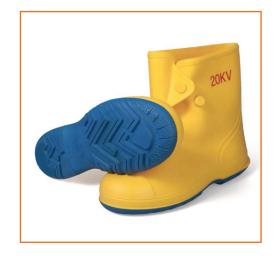

## KIT CONTENTS

// SAFETY RESCUE HOOK 45kV

// "DANGER, HIGH VOLTAGE" CAR WINDOW SIGN PACK OF 5

**// COTTON UNDERGLOVES - PACK OF 10** 

**// LEATHER OVERGLOVES** 

// CAT 0 ELECTRICAL SAFETY GLOVES

// DIELECTRIC OVERBOOTS