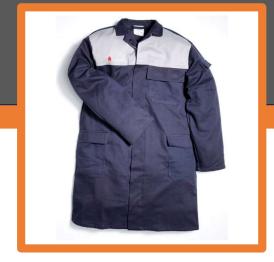

## Noah Lab Coat

This is arc-flash protective, everyday work-wear. Designed specifically for electrical workers in contact with electrical apparatus that poses an arc flash risk. NOAH uses a Permanent FR fabric with excellent breath-ability for comfort when working.

- Silver grey and navy 305g/m² twill fabric
- Plastic popper front closure
- Custom corporate AR logos available
- External left breast patch pocket
- Two front size external patch pockets
- Mobile phone/pen pocket on left sleeve
- Available in sizes XS 6XL